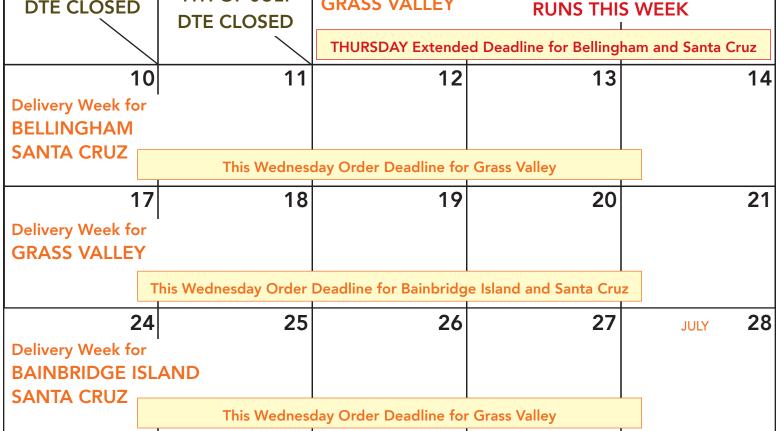

#### Down To Earth Distributors, Inc.

Open Monday-Thursday 8:00 am to 4:30 pm Friday 8:00 am to 3:00 pm

**ORDERS** NEED to be **July 2023 Placed the Wednesday BEFORE Your Delivery Week** MONDAY **TUESDAY WEDNESDAY** THURSDAY 27 26 28 JUNE **Delivery Week for BAINBRIDGE ISLAND** SANTA CRUZ This Wednesday EARLY Order Deadline NOON for Grass Valley 3 5 4 JULY **Delivery Week for NO WASHINGTON 4TH OF JULY GRASS VALLEY** DTE CLOSED DTE CLOSED

**FRIDAY** 

JUNE

29

6

30

7

downtoearthdistributors.com downtoearthfertilizer.com

Prices subject to change without notice