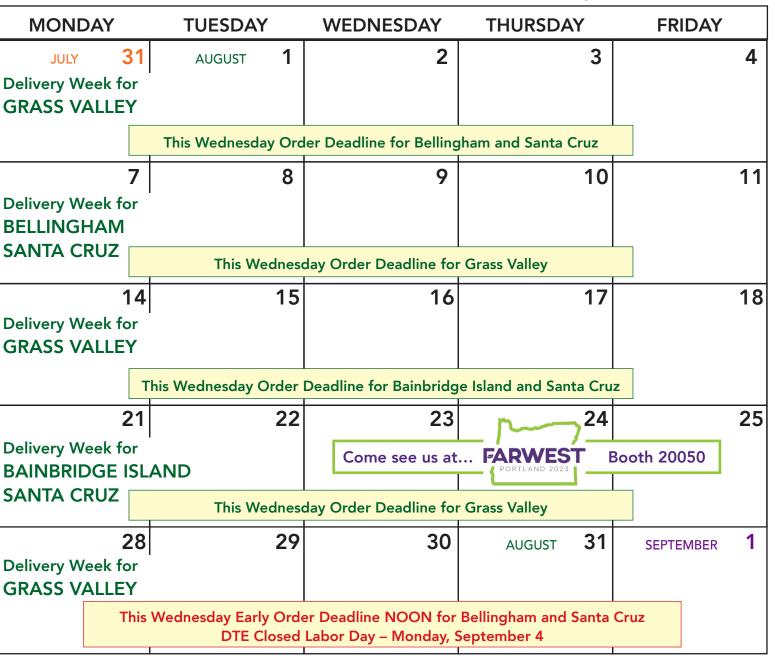

### August 2023 ORDERS NEED to be Placed the Wednesday BEFORE Your Delivery Week

downtoearthdistributors.com downtoearthfertilizer.com